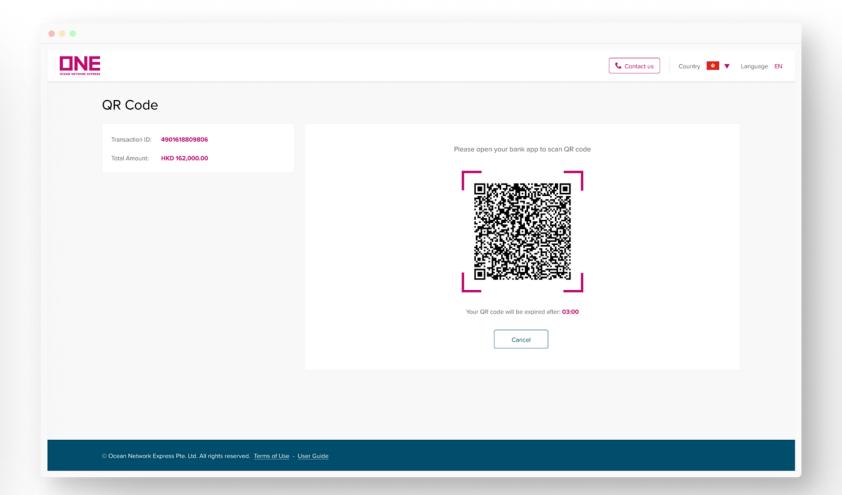

### Payment Gateway

Localization Payment Gateway with the B2B convenient payment methods

| DNE              | (HSBC) OCEAN NETWORK EXPRESS (THAILAND) LTD 2241642579600 89,333.00 THB |                 |               | English v |
|------------------|-------------------------------------------------------------------------|-----------------|---------------|-----------|
|                  | Т                                                                       |                 |               |           |
| INTERNET / MC    | OBILE BANKING                                                           |                 |               |           |
| Kasikorn Bal     | nk                                                                      | PLUS SERBINGSON |               |           |
| PAYER NAME       |                                                                         |                 | EMAIL ADDRESS |           |
| PHONE NUMBER +84 | CONTINUE PAYMENT                                                        |                 |               |           |
| WEB PAY / DIR    | WEB PAY / DIRECT DEBIT                                                  |                 |               |           |
|                  |                                                                         |                 |               |           |

### Instant Payment Proof

It's automatically sent to your mailbox.

No longer waiting when we have the automated receipt generation!

>> What is ONE

erayment: