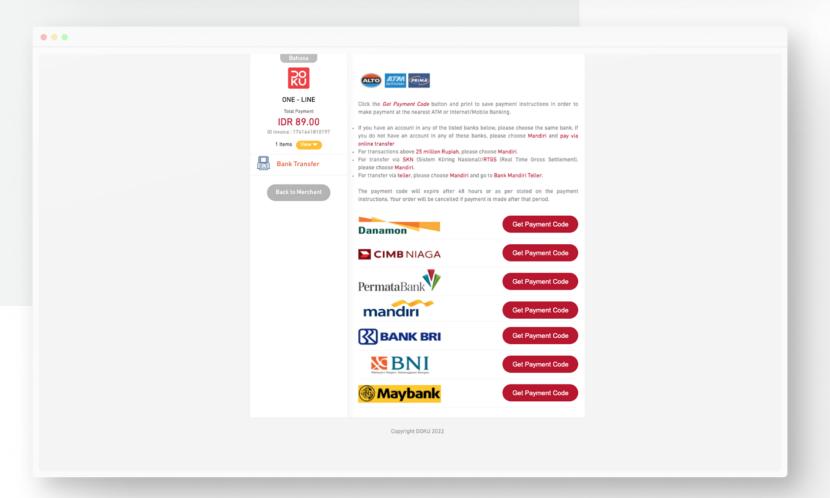

### Payment Gateway

Localization Payment Gateway with the B2B convenient payment methods

| DNE              | (HSBC) OCEAN NETWORK EXPRESS (THAILAND) LTD 2241642579600 89,333.00 THB |                 |               | English v |
|------------------|-------------------------------------------------------------------------|-----------------|---------------|-----------|
|                  | Т                                                                       |                 |               |           |
| INTERNET / MC    | OBILE BANKING                                                           |                 |               |           |
| Kasikorn Bal     | nk                                                                      | PLUS SERBINGSON |               |           |
| PAYER NAME       |                                                                         |                 | EMAIL ADDRESS |           |
| PHONE NUMBER +84 | CONTINUE PAYMENT                                                        |                 |               |           |
| WEB PAY / DIR    | WEB PAY / DIRECT DEBIT                                                  |                 |               |           |
|                  |                                                                         |                 |               |           |