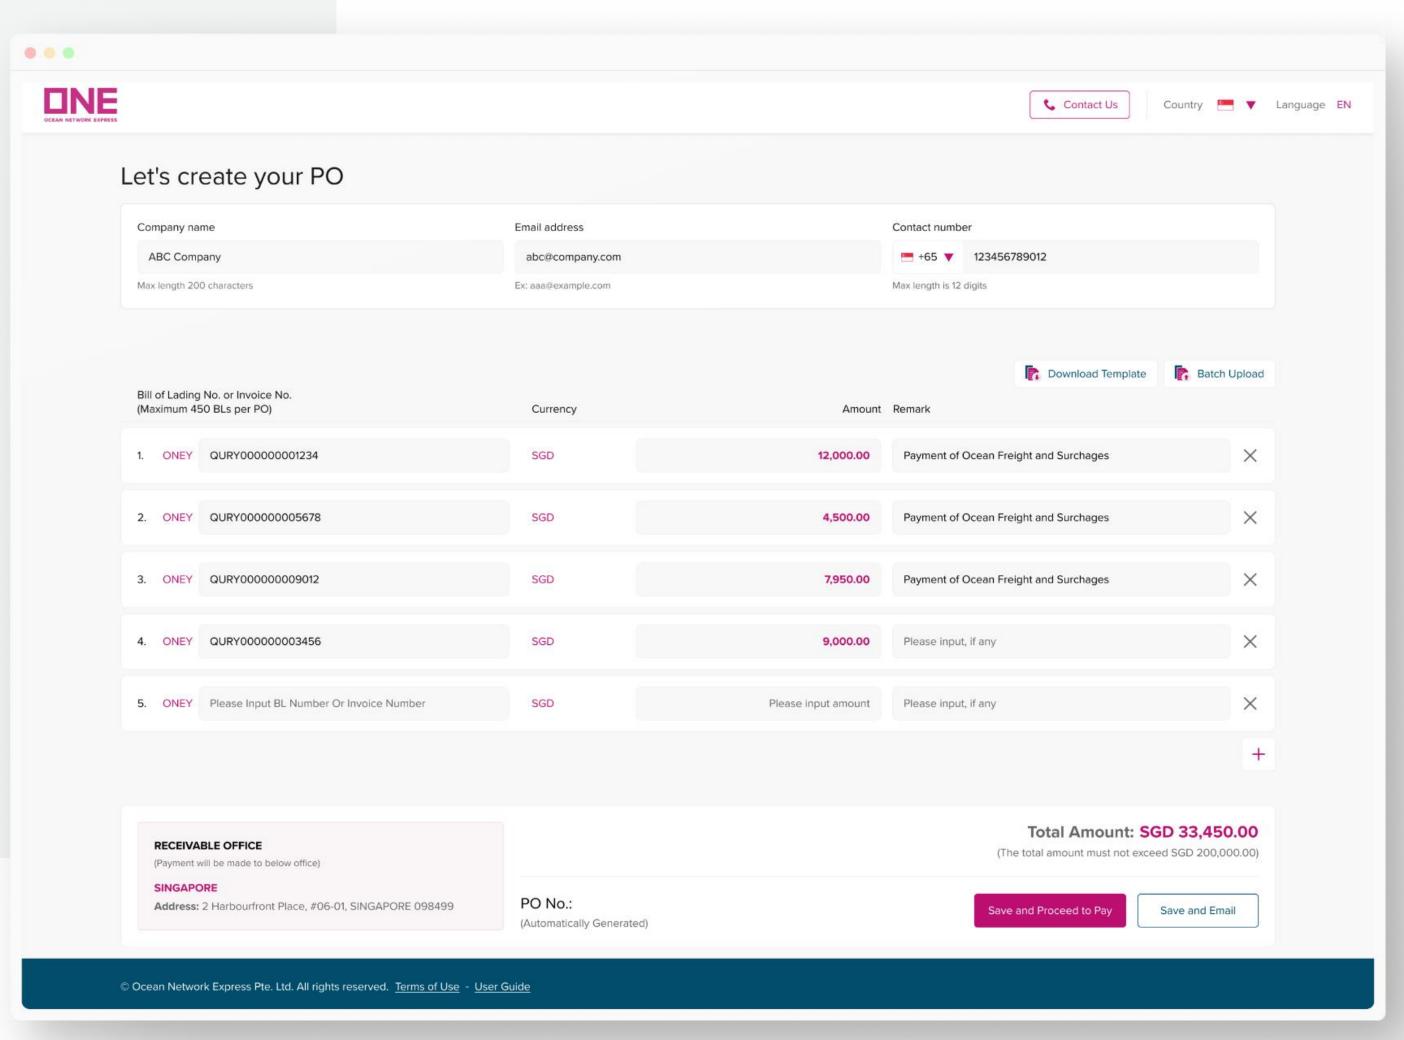

# Create Purchase Order / Payment Registration

Simply create your Purchases Order with Bills of Lading or Invoices

# Pay Purchase Order / Payment Proceed

Few clicks are all it takes to pay multiple Purchase Order