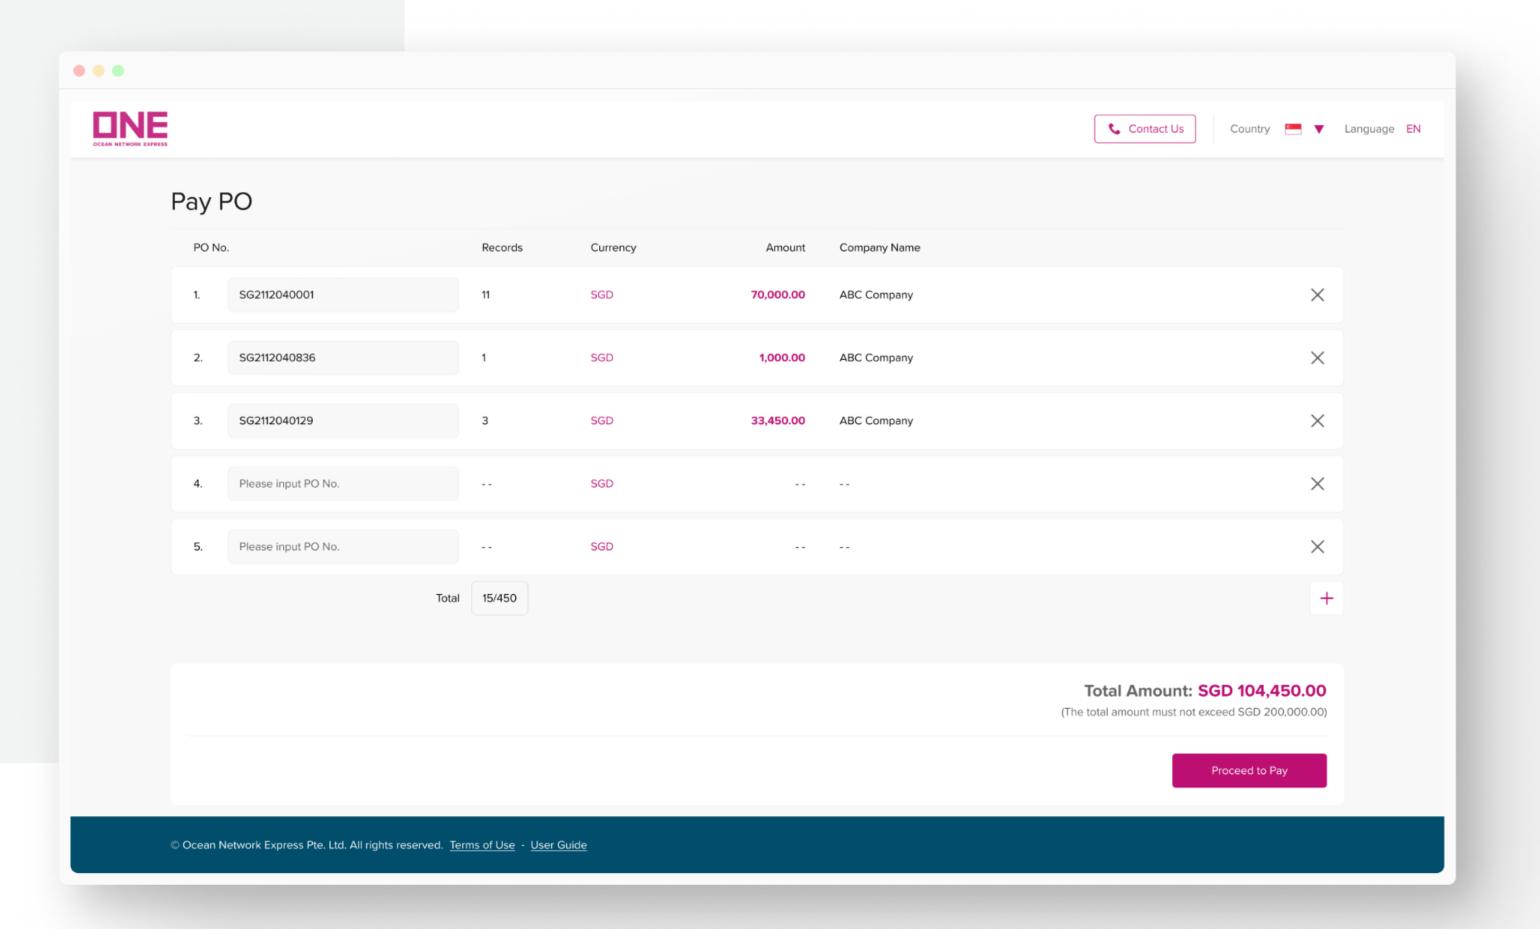

# Create Purchase Order / Payment Registration

Simply create your Purchases Order with Bills of Lading or Invoices

# Pay Purchase Order / Payment Proceed

Few clicks are all it takes to pay multiple Purchase Order