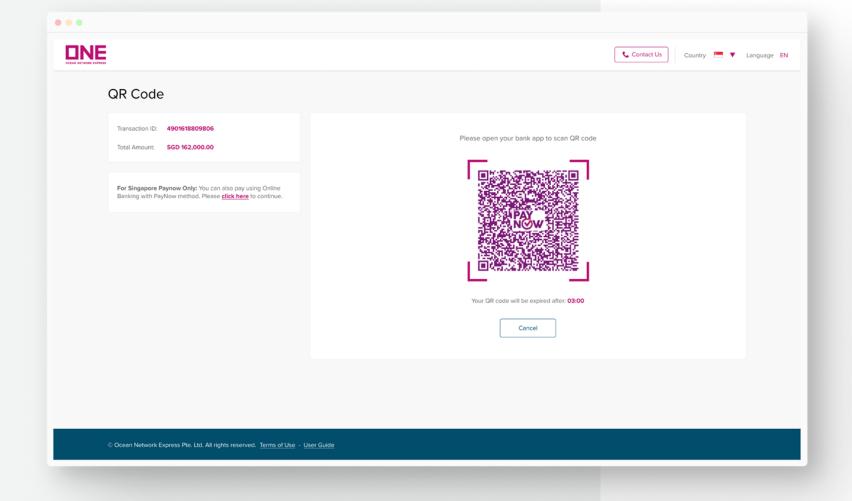

### Payment Gateway

Localization Payment Gateway with the B2B convenient payment methods

| DNE              | (HSBC) OCEAN NETWORK EXPRESS (THAILAND) LTD 2241642579600 89,333.00 THB |                 |               | English v |
|------------------|-------------------------------------------------------------------------|-----------------|---------------|-----------|
|                  | Т                                                                       |                 |               |           |
| INTERNET / MC    | OBILE BANKING                                                           |                 |               |           |
| Kasikorn Bal     | nk                                                                      | PLUS SERBINGSON |               |           |
| PAYER NAME       |                                                                         |                 | EMAIL ADDRESS |           |
| PHONE NUMBER +84 | CONTINUE PAYMENT                                                        |                 |               |           |
| WEB PAY / DIR    | WEB PAY / DIRECT DEBIT                                                  |                 |               |           |
|                  |                                                                         |                 |               |           |

### Instant Payment Proof

It's automatically sent to your mailbox.

No longer waiting when we have the automated receipt generation!

>> What is ONE

erayment: