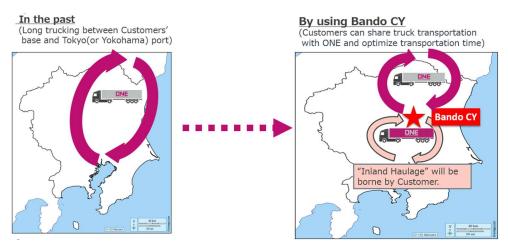

By utilizing Bando CY, significant optimization of travel time and distance can be achieved for round trips between Tokyo CY and Bando CY. We anticipate that it will not only serve as a convenient hub for customers in the Bando City area but also for customers in the northern, eastern regions of the Kanto area and Tohoku area. Furthermore, we believe that this initiative will contribute to resolving various logistics challenges such as the Logistics 2024 problem, reducing CO2 emissions and environmental impacts, and alleviating congestion at major ports.

For trucking companies and customers, the benefits of utilizing Bando CY can be visualized through the movement of trucks, as illustrated below:

If you have any further questions or concerns, please do not hesitate to contact our sales representative. Please note that the campaign rates are scheduled to end on December 31st of this year.