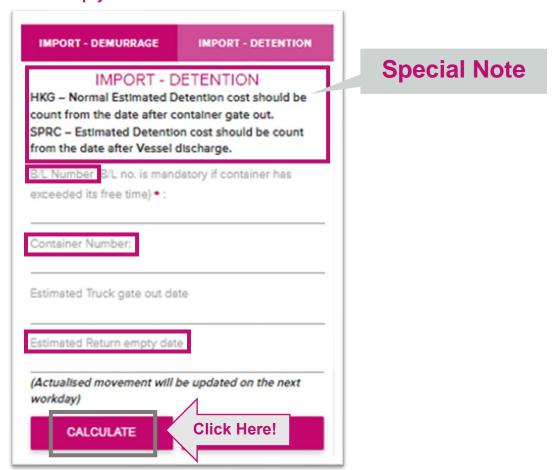

## (6) IMPORT DETENTION Calculator

After reading the special note, input BL Number, Container Number and Estimated Return empty date. Then click 'Calculate' button

(7) Estimated IMPORT Detention cost would be indicated as per your estimated return empty date of your shipment