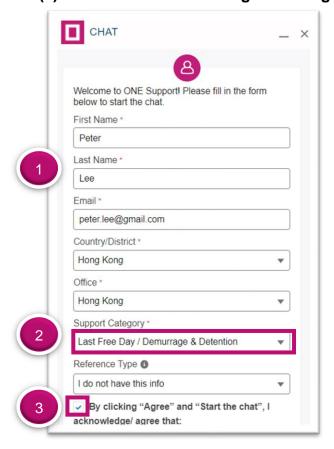

- 2. In the LiveChat box,
  - (1) Select the language in English or Chinese
  - (2) Click "Start to Chat" button

- 3. Fill in the form before starting the chat
  - (1) Fill in Name, Email, Country/District and Office
  - (2) In Support Category, select "Last Free Day / Demurrage & Detention' from the dropdown list
  - (3) Click the checkbox to agree the legal terms of use and start the chat