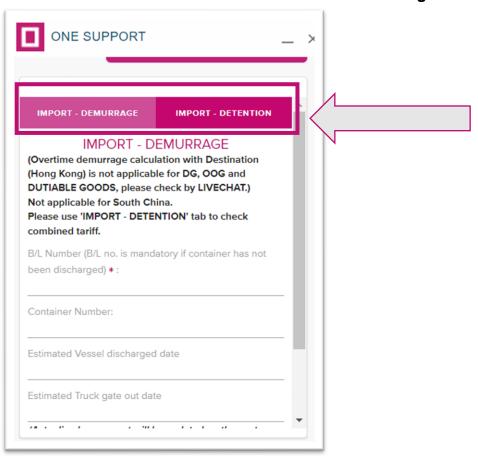

(3) "IMPORT – DEMURRAGE" and "IMPORT DETENTION" tab display as below Select the tab to check the tariff of IMPORT demurrage or detention