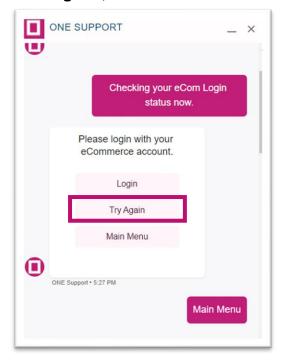

4. Starting the chat, select "Login" to log-in your eCommerce account

5. After Sign-In, return to the LiveChat box on the Home Page and select "Try Again"

- 6. (1) Select "Last Free Day / Demurrage & Detention" from the dropdown list
  - (2) Click "Submit" button