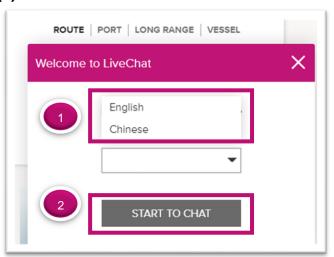

- 2. In the LiveChat box,
  - (1) Select the language in English or Chinese
  - (2) Click "Start to Chat" button

- 3. Fill in the form before starting the chat
  - (1) Fill in Name, Email, Country/District and Office
  - (2) In Support Category, select "Last Free Day / Demurrage & Detention' from the dropdown list
  - (3) Click the checkbox to agree the legal terms of use and start the chat