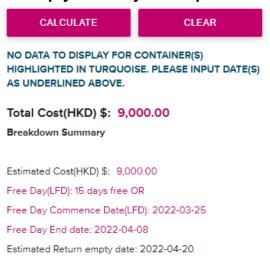

## (6) IMPORT DETENTION Calculator

After reading the special note, input BL Number, Container Number and Estimated Return empty date. Then click 'Calculate' button

(7) Estimated IMPORT Detention cost would be indicated as per your estimated return empty date of your shipment