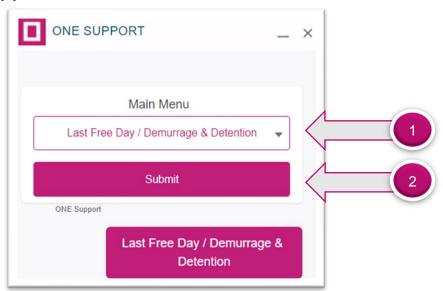

4. Starting the chat, select "Login" to log-in your eCommerce account

5. After Sign-In, return to the LiveChat box on the Home Page and select "Try Again"

- 6. (1) Select "Last Free Day / Demurrage & Detention" from the dropdown list
  - (2) Click "Submit" button