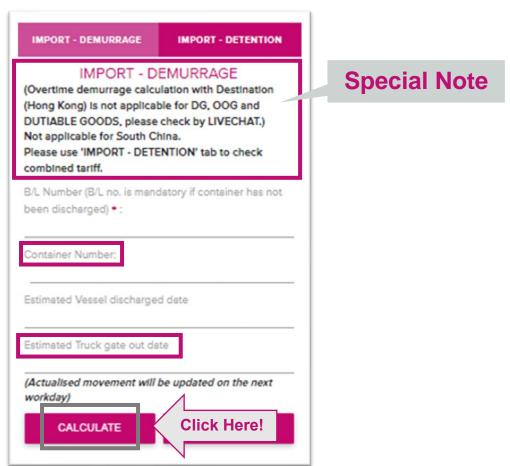

## (4) IMPORT – DEMURRAGE Calculator

After reading the special note, input Container Number and Estimated Truck gate out date. Then click 'Calculate' button

(5) Estimated IMPORT Demurrage cost would be indicated as per your estimated truck gate out date of your shipment