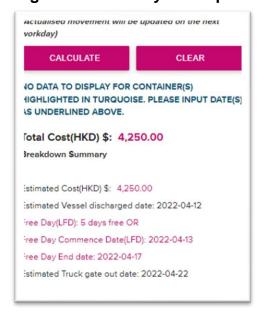

## (4) IMPORT – DEMURRAGE Calculator

After reading the special note, input Container Number and Estimated Truck gate out date. Then click 'Calculate' button

(5) Estimated IMPORT Demurrage cost would be indicated as per your estimated truck gate out date of your shipment