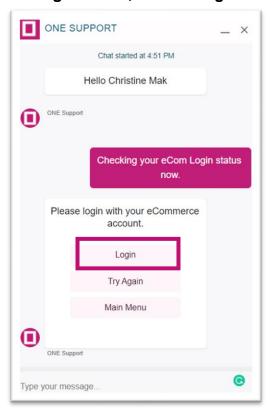

4. Starting the chat, select "Login" to log-in your eCommerce account

5. After Sign-In, return to the LiveChat box on the Home Page and select "Try Again"

- 6. (1) Select "Last Free Day / Demurrage & Detention" from the dropdown list
  - (2) Click "Submit" button