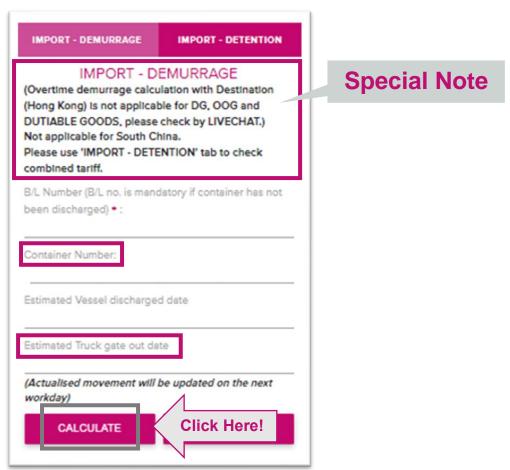

## (4) IMPORT – DEMURRAGE Calculator

After reading the special note, input Container Number and Estimated Truck gate out date. Then click 'Calculate' button

(5) Estimated IMPORT Demurrage cost would be indicated as per your estimated truck gate out date of your shipment