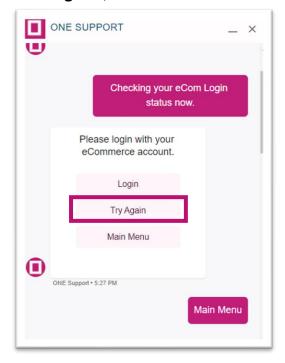

4. Starting the chat, select "Login" to log-in your eCommerce account

5. After Sign-In, return to the LiveChat box on the Home Page and select "Try Again"

6. (1) Select "Last Free Day / Demurrage & Detention" from the dropdown list (2) Click "Submit" button