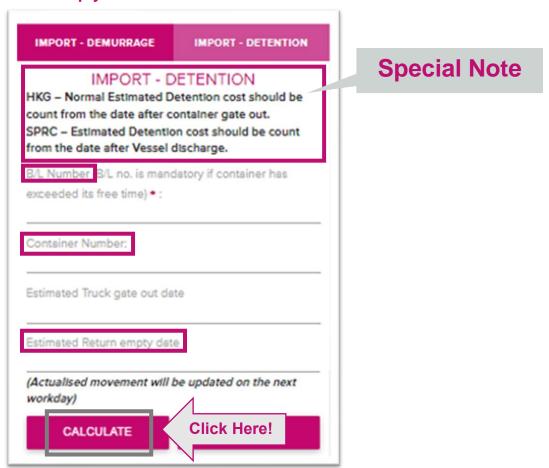

## (6) IMPORT DETENTION Calculator

After reading the special note, input BL Number, Container Number and Estimated Return empty date. Then click 'Calculate' button

(7) Estimated IMPORT Detention cost would be indicated as per your estimated return empty date of your shipment