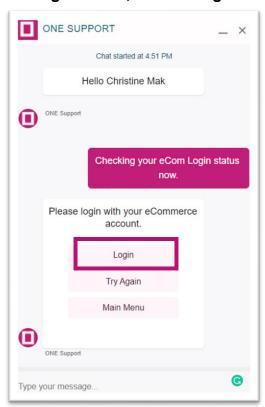

4. Starting the chat, select "Login" to log-in your eCommerce account

5. After Sign-In, return to the LiveChat box on the Home Page and select "Try Again"

6. (1) Select "Last Free Day / Demurrage & Detention" from the dropdown list (2) Click "Submit" button