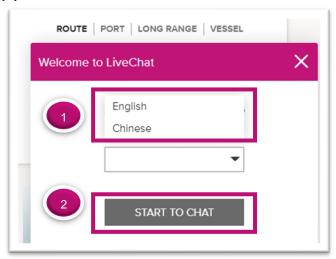

- 2. In the LiveChat box,
  - (1) Select the language in English or Chinese
  - (2) Click "Start to Chat" button

- 3. Fill in the form before starting the chat
  - (1) Fill in Name, Email, Country/District and Office
  - (2) In Support Category, select "Last Free Day / Demurrage & Detention' from the dropdown list
  - (3) Click the checkbox to agree the legal terms of use and start the chat