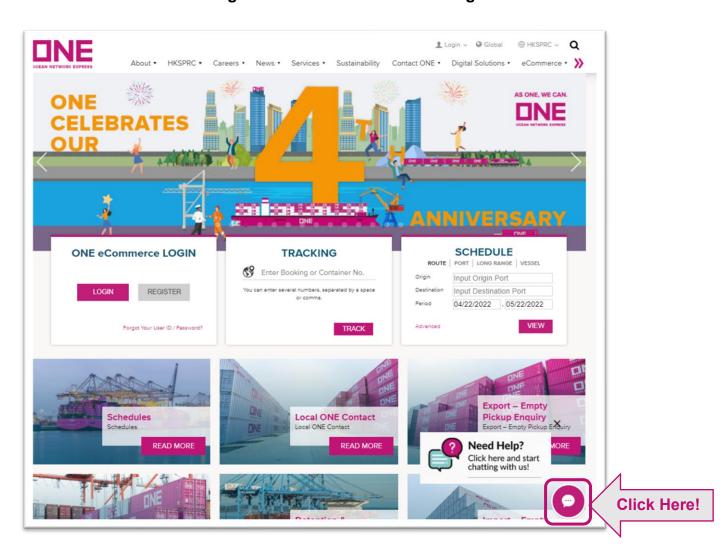

## Checking HKSPRC Import Last Free Day / Demurrage and Detention Charge Amount by Chatting with ONE Website

1. Access HKSPRC ONE website by <a href="https://hk.one-line.com/?directly=1">https://hk.one-line.com/?directly=1</a>
Click the icon in the lower right-hand corner to start chatting