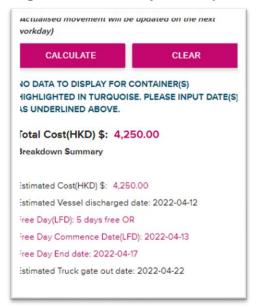

## (4) IMPORT – DEMURRAGE Calculator

After reading the special note, input Container Number and Estimated Truck gate out date. Then click 'Calculate' button

(5) Estimated IMPORT Demurrage cost would be indicated as per your estimated truck gate out date of your shipment