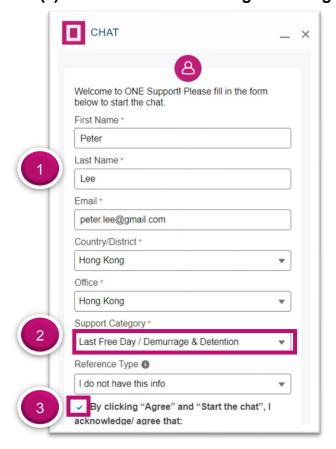

- 2. In the LiveChat box,
  - (1) Select the language in English or Chinese
  - (2) Click "Start to Chat" button

- 3. Fill in the form before starting the chat
  - (1) Fill in Name, Email, Country/District and Office
  - (2) In Support Category, select "Last Free Day / Demurrage & Detention' from the dropdown list
  - (3) Click the checkbox to agree the legal terms of use and start the chat