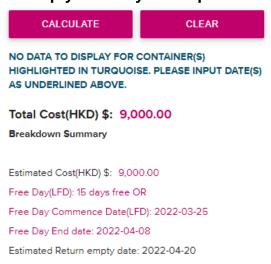

## (6) IMPORT DETENTION Calculator

After reading the special note, input BL Number, Container Number and Estimated Return empty date. Then click 'Calculate' button

(7) Estimated IMPORT Detention cost would be indicated as per your estimated return empty date of your shipment