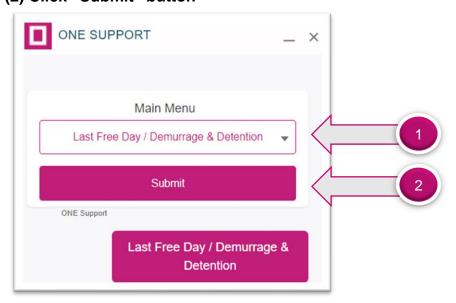

4. Starting the chat, select "Login" to log-in your eCommerce account

5. After Sign-In, return to the LiveChat box on the Home Page and select "Try Again"

6. (1) Select "Last Free Day / Demurrage & Detention" from the dropdown list (2) Click "Submit" button