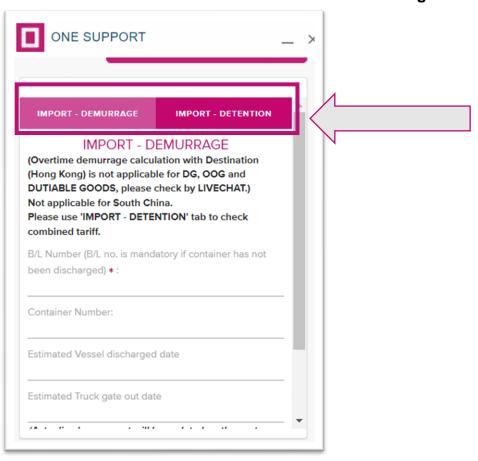

(3) "IMPORT – DEMURRAGE" and "IMPORT DETENTION" tab display as below Select the tab to check the tariff of IMPORT demurrage or detention