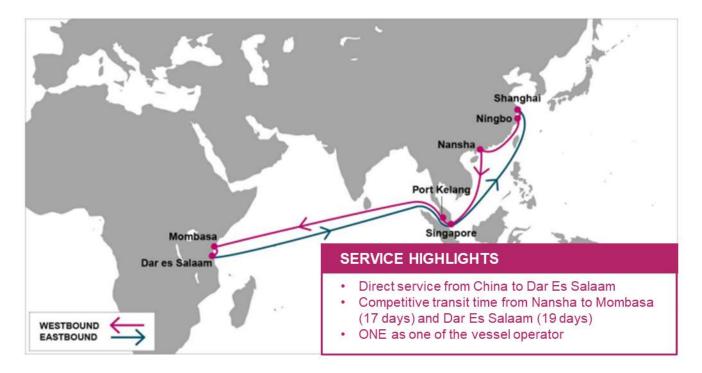

## Offering direct connection from Asia to East Africa

Ocean Network Express is pleased to announce a new EAF service connecting two East Africa ports, Mombasa and Da Es Salaam to/ from Asia. The new EAF service provides a direct service to Kenya and Tanzania, giving customers additional service options and greater flexibility in this growing market.

#### New EAF Port Rotation for the First Sailing

Shanghai – Ningbo – Nansha – Singapore – Port Kelang - Mombasa – Dar Es Salaam – Port Kelang – Singapore – Shanghai

| NANSHA |       | POD           |               |
|--------|-------|---------------|---------------|
| ETA    | ETD   | MOMBASA       | DA ES SALAAM  |
| THU    | FRI   | 17 days (MON) | 19 days (WED) |
| Apr 8  | Apr 9 | Apr 26        | Apr 28        |