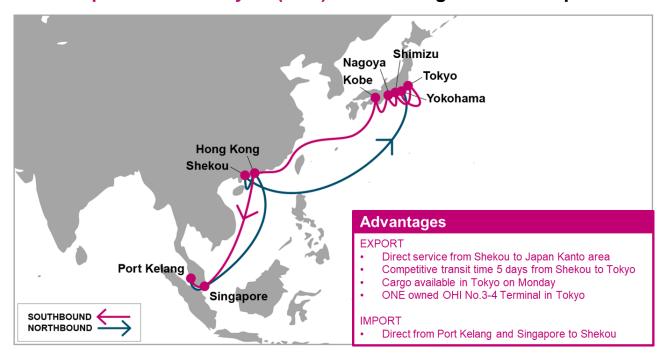

## Japan Straits Malaysia (JSM) - Connecting Shekou & Japan

Ocean Network Express (ONE) is pleased to announce the enhancement of Japan Straits Malaysia (JSM) from September 2019, offering direct service from Shekou to Japan, with competitive transit time, reliable service and favorable arrival date.

## **New JSM Port Rotation**

Hong Kong – SHEKOU – Yokohama – Tokyo – Shimizu - Nagoya – Kobe – Hong Kong – Singapore – Port Kelang – Singapore – Hong Kong – SHEKOU

| Service | HONG KONG |             |           |     | SHEKOU    |             |           |     |
|---------|-----------|-------------|-----------|-----|-----------|-------------|-----------|-----|
| JSM     | SI Cutoff | VGM Closing | CY Cutoff | ETD | SI Cutoff | VGM Closing | CY Cutoff | ETD |
|         | SAT 14:30 | SUN 09:00   | SUN 12:00 | MON | SUN 21:00 | SUN 17:00   | MON 09:00 | TUE |