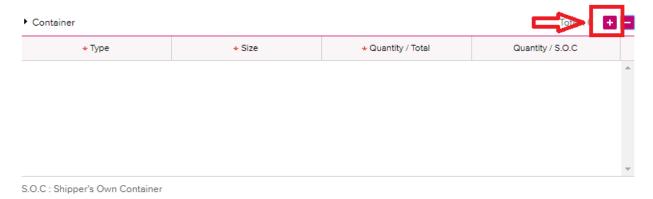

g) For Container, please click "+" and enter the Container Type/Size/Qty."

h) For Cargo, please click to search and input the commodity and also input the total estimated weight and choose the unit in KGS or LBS.