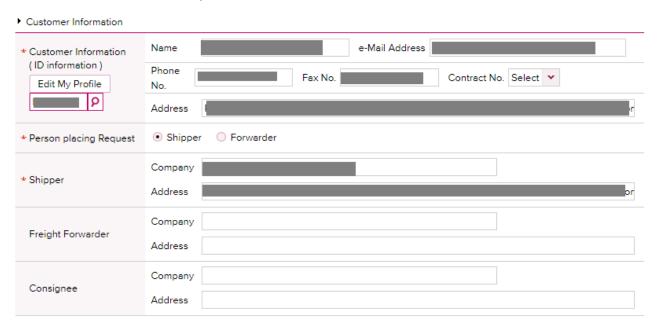

## 2) Submit new booking at e-Commerce (ONE website)

a) Press "Log in" to login at ONE website.

b) After logged in, click "Outbound".

c) For Customer Information, please check if all information are correct or not.