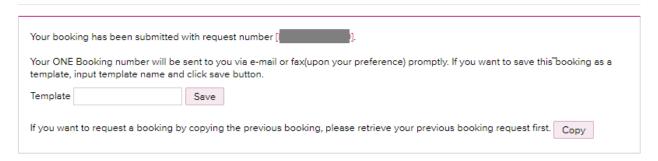

Submit

Save as Template

j) Please review if you need to received email notification of which part and please click "Submit" to submit your booking.

k) After booking submitted, there will be a request number generated that you can check the booking status by using the reference number.

#### **Booking Request Information**