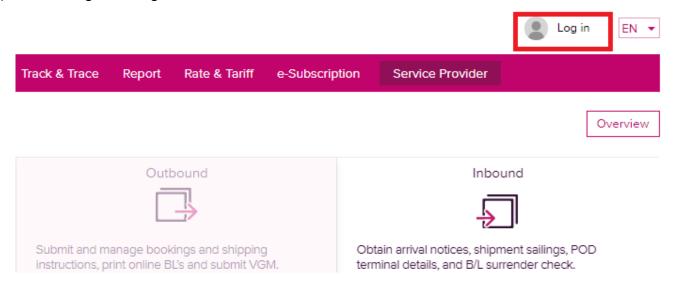

## 2) Submit new booking at e-Commerce (ONE website)

a) Press "Log in" to login at ONE website.

b) After logged in, click "Outbound".

c) For Customer Information, please check if all information are correct or not.