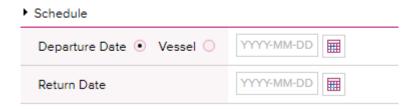

d) For Location, please input shipments service type, port pair and booking office.

e) For Schedule, please click either Departure date or Vessel to book shipments with departure date.

f) For Pick up, please update as the cargo ready date.