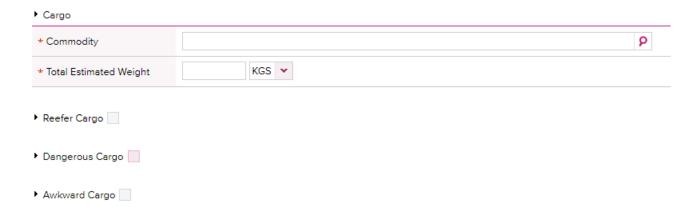

g) For Container, please click "+" and enter the Container Type/Size/Qty."

h) For Cargo, please click to search and input the commodity and also input the total estimated weight and choose the unit in KGS or LBS.

Please tick the box if you have to book Live Reefer or Special Cargo

i) Please input the contract number and also if you have any special instruction on the booking.

However for the times show on bottom right, choose the time(s) which you need to place how many booking(s).