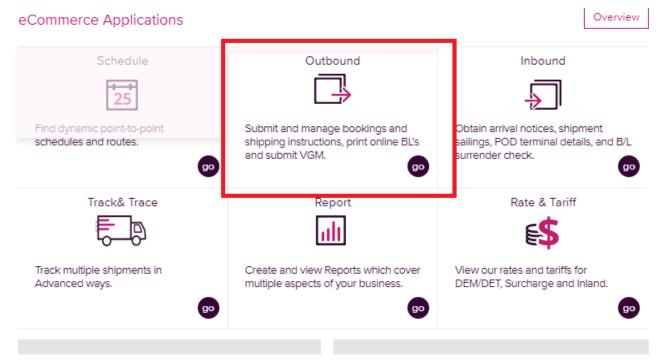

## 2) Submit new booking at e-Commerce (ONE website)

a) Press "Log in" to login at ONE website.

b) After logged in, click "Outbound".

c) For Customer Information, please check if all information are correct or not.