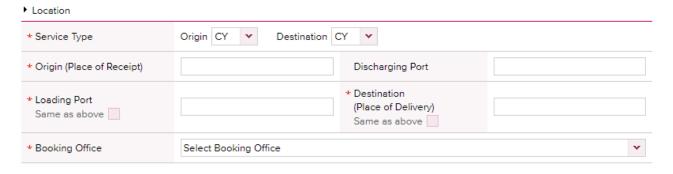

d) For Location, please input shipments service type, port pair and booking office.

e) For Schedule, please click either Departure date or Vessel to book shipments with departure date.

f) For Pick up, please update as the cargo ready date.