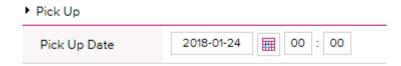

d) For Location, please input shipments service type, port pair and booking office.

e) For Schedule, please click either Departure date or Vessel to book shipments with departure date.

f) For Pick up, please update as the cargo ready date.