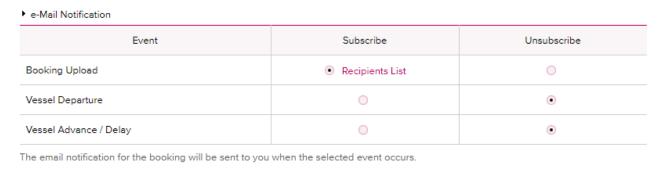

Submit

Save as Template

j) Please review if you need to received email notification of which part and please click "Submit" to submit your booking.

k) After booking submitted, there will be a request number generated that you can check the booking status by using the reference number.